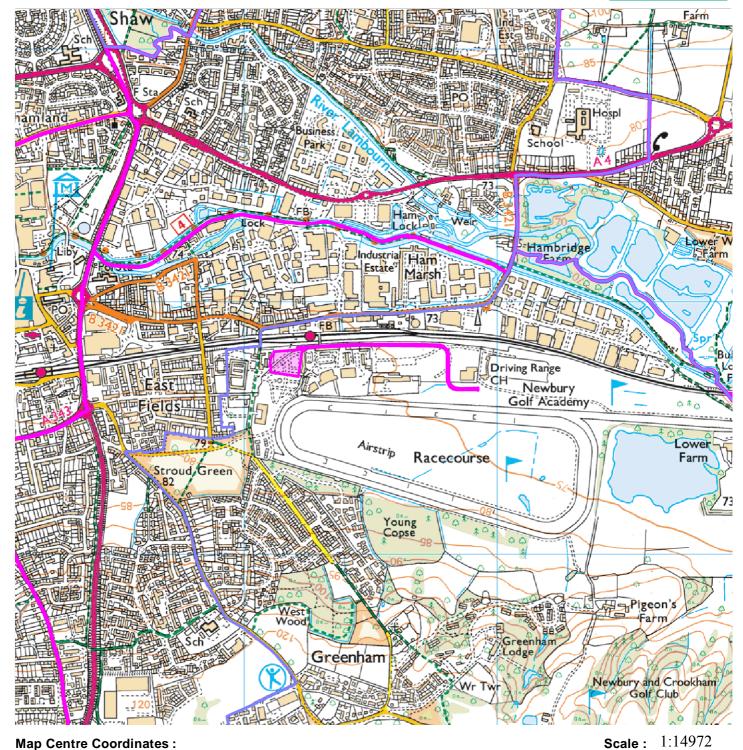

## 18/03340/COMIND

## The Lodge at Newbury Racecourse Road, Newbury

## **Map Centre Coordinates:**

Reproduced from the Ordnance Survey map with the permission of the Controller of Her Majesty's Stationery Office © Crown Copyright 2003.

Unauthorised reproduction infringes Crown Copyright and may lead to prosecution or civil proceedings .

| Scale 1:14972 |     |     |     |     |  |
|---------------|-----|-----|-----|-----|--|
|               |     |     |     |     |  |
| m             | 190 | 380 | 570 | 760 |  |

| Organisation | West Berkshire Council |
|--------------|------------------------|
| Department   |                        |
| Comments     |                        |
| Date         | 11 May 2020            |
| SLA Number   | 0100024151             |